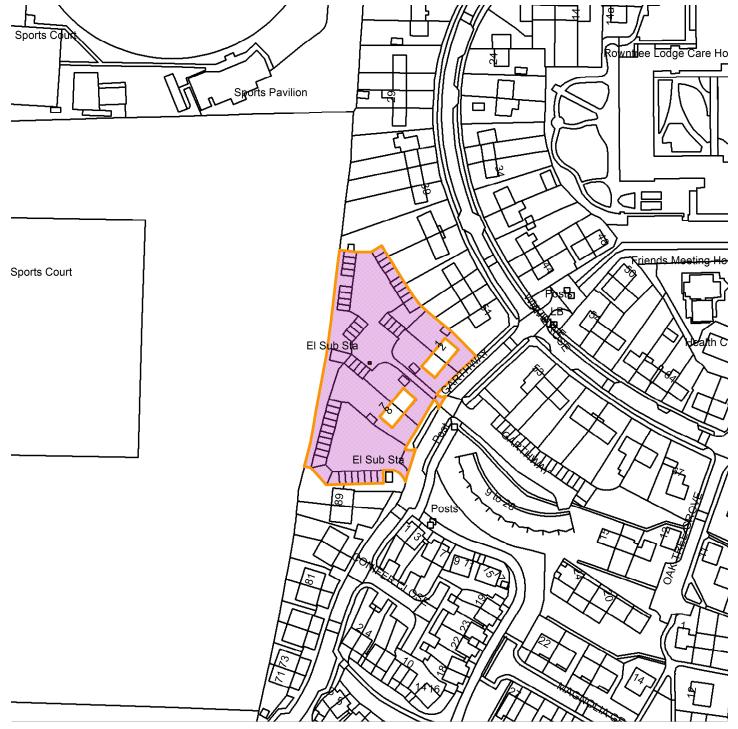

## Land to West of 1 to 8 Garthway, New Earswick

22/00440/FULM

Scale: 1:1684

Reproduced from the Ordnance Survey map with the permission of the Controller of Her Majesty's Stationery Office © Crown Copyright 2000.